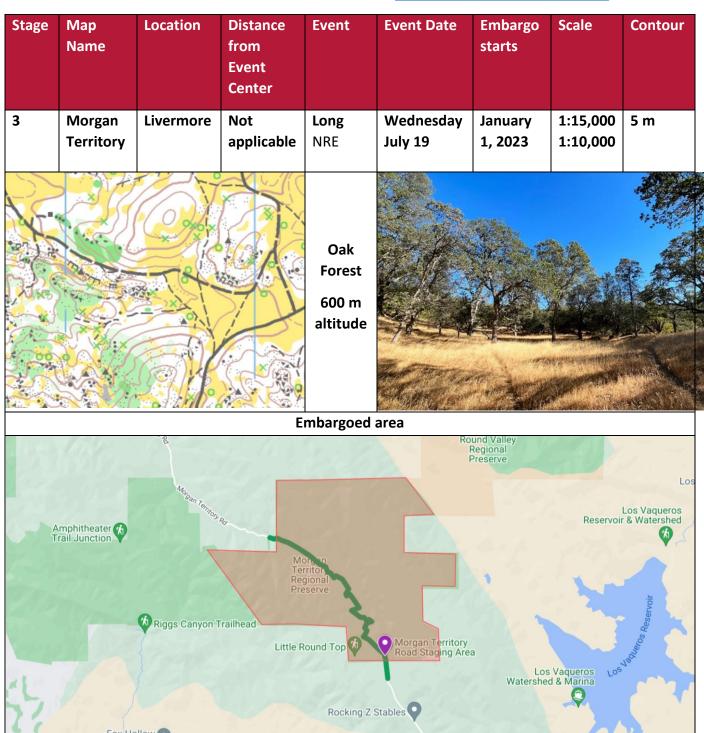

## Stage 1 San Francisco Presidio Sprint NRE July 17

NORTH AMERICAN

ORIENTEERING

CHAMPIONSHIPS

Mappers: Matej Sebo, Bob Cooley Location: <u>37.800394</u>, -122.457353

| Stage              | Map<br>Name                   | Location                                              | Distance<br>from Event<br>Center | Event                                        | Event<br>Date                                                                                                                                                                                                                                                                                                                                                                                                                                                                                                                                                                                                                                                                                                                                                                                                                                                                                                                                                                                                                                                                                                                                                                                                                                                                                                                                                                                                                                                                                                                                                                                                                                                                                                                                                                                                                                                                                                                                                                                                                                                                                                                 | Embargo<br>starts      | Scale   | Contour                                                        |
|--------------------|-------------------------------|-------------------------------------------------------|----------------------------------|----------------------------------------------|-------------------------------------------------------------------------------------------------------------------------------------------------------------------------------------------------------------------------------------------------------------------------------------------------------------------------------------------------------------------------------------------------------------------------------------------------------------------------------------------------------------------------------------------------------------------------------------------------------------------------------------------------------------------------------------------------------------------------------------------------------------------------------------------------------------------------------------------------------------------------------------------------------------------------------------------------------------------------------------------------------------------------------------------------------------------------------------------------------------------------------------------------------------------------------------------------------------------------------------------------------------------------------------------------------------------------------------------------------------------------------------------------------------------------------------------------------------------------------------------------------------------------------------------------------------------------------------------------------------------------------------------------------------------------------------------------------------------------------------------------------------------------------------------------------------------------------------------------------------------------------------------------------------------------------------------------------------------------------------------------------------------------------------------------------------------------------------------------------------------------------|------------------------|---------|----------------------------------------------------------------|
| 1                  | The<br>Presidio               | San<br>Francisco                                      | Not<br>applicable                | <b>Sprint</b><br>NRE                         | Monday<br>afternoon<br>July 17                                                                                                                                                                                                                                                                                                                                                                                                                                                                                                                                                                                                                                                                                                                                                                                                                                                                                                                                                                                                                                                                                                                                                                                                                                                                                                                                                                                                                                                                                                                                                                                                                                                                                                                                                                                                                                                                                                                                                                                                                                                                                                | January<br>1, 2023     | 1:4,000 | 2.5 m                                                          |
|                    |                               |                                                       |                                  | Urban<br>park                                |                                                                                                                                                                                                                                                                                                                                                                                                                                                                                                                                                                                                                                                                                                                                                                                                                                                                                                                                                                                                                                                                                                                                                                                                                                                                                                                                                                                                                                                                                                                                                                                                                                                                                                                                                                                                                                                                                                                                                                                                                                                                                                                               |                        |         |                                                                |
|                    |                               |                                                       | Em                               | bargoed                                      | area                                                                                                                                                                                                                                                                                                                                                                                                                                                                                                                                                                                                                                                                                                                                                                                                                                                                                                                                                                                                                                                                                                                                                                                                                                                                                                                                                                                                                                                                                                                                                                                                                                                                                                                                                                                                                                                                                                                                                                                                                                                                                                                          |                        |         |                                                                |
| ighthouse <b>Q</b> |                               | Golden Gate Br                                        |                                  |                                              |                                                                                                                                                                                                                                                                                                                                                                                                                                                                                                                                                                                                                                                                                                                                                                                                                                                                                                                                                                                                                                                                                                                                                                                                                                                                                                                                                                                                                                                                                                                                                                                                                                                                                                                                                                                                                                                                                                                                                                                                                                                                                                                               |                        |         | ISLAND                                                         |
|                    |                               | Gol <sup>gen</sup> G <sup>ale</sup><br>Marshall's Bea | Historic Site                    | The Wave C                                   | P P                                                                                                                                                                                                                                                                                                                                                                                                                                                                                                                                                                                                                                                                                                                                                                                                                                                                                                                                                                                                                                                                                                                                                                                                                                                                                                                                                                                                                                                                                                                                                                                                                                                                                                                                                                                                                                                                                                                                                                                                                                                                                                                           | ICRTH BEACH            | 100     | Yerba Buena<br>Island<br>San Francisco –<br>Oakland Bay Bridge |
|                    | ands End Labyrinth Lands Look | End SEA CLIFF                                         | a Beach                          | yon Street Steps RESIDIO HEIGHTS UREL HEIGHT | Figure 1 Page 1 | Geary St Geary St Of N | A L     |                                                                |