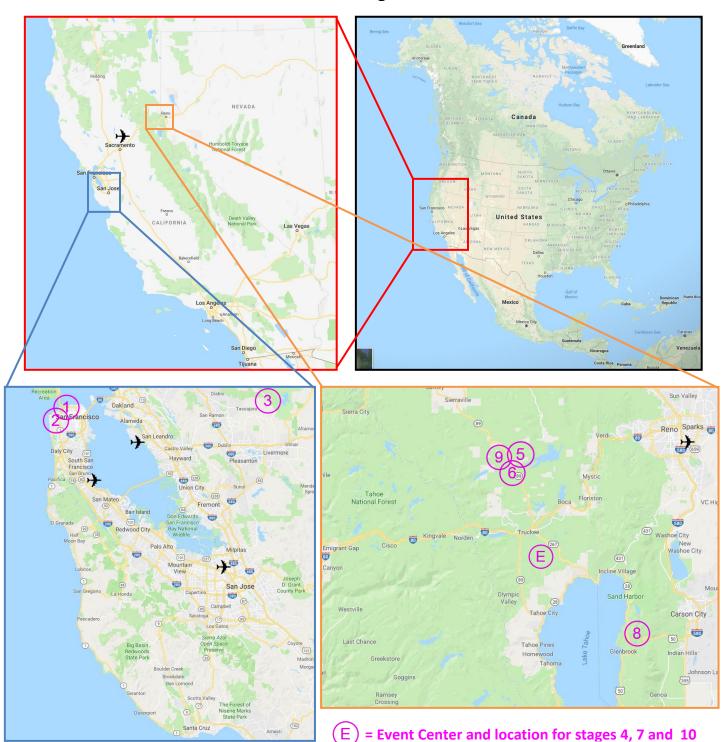

## 7. Maps and Terrain

NORTH AMERICAN

ORIENTEERING

**CHAMPIONSHIPS** 

## **Overview of stage locations**

May 30, 2023 Bulletin 4 Page **10** of **58** 

## **Stage locations and embargoes**

**NORTH AMERICAN** 

ORIENTEERING

**CHAMPIONSHIPS** 

Click this link to access an interactive map showing the stage locations and embargoes:

## Stage 1 San Francisco Presidio Sprint NRE July 17

NORTH AMERICAN

ORIENTEERING

CHAMPIONSHIPS

Mappers: Matej Sebo, Bob Cooley Location: <u>37.800394</u>, -122.457353

| Stage              | Map<br>Name                   | Location                                              | Distance<br>from Event<br>Center | Event                                        | Event<br>Date                                                                                                                                                                                                                                                                                                                                                                                                                                                                                                                                                                                                                                                                                                                                                                                                                                                                                                                                                                                                                                                                                                                                                                                                                                                                                                                                                                                                                                                                                                                                                                                                                                                                                                                                                                                                                                                                                                                                                                                                                                                                                                                 | Embargo<br>starts      | Scale   | Contour                                                        |
|--------------------|-------------------------------|-------------------------------------------------------|----------------------------------|----------------------------------------------|-------------------------------------------------------------------------------------------------------------------------------------------------------------------------------------------------------------------------------------------------------------------------------------------------------------------------------------------------------------------------------------------------------------------------------------------------------------------------------------------------------------------------------------------------------------------------------------------------------------------------------------------------------------------------------------------------------------------------------------------------------------------------------------------------------------------------------------------------------------------------------------------------------------------------------------------------------------------------------------------------------------------------------------------------------------------------------------------------------------------------------------------------------------------------------------------------------------------------------------------------------------------------------------------------------------------------------------------------------------------------------------------------------------------------------------------------------------------------------------------------------------------------------------------------------------------------------------------------------------------------------------------------------------------------------------------------------------------------------------------------------------------------------------------------------------------------------------------------------------------------------------------------------------------------------------------------------------------------------------------------------------------------------------------------------------------------------------------------------------------------------|------------------------|---------|----------------------------------------------------------------|
| 1                  | The<br>Presidio               | San<br>Francisco                                      | Not<br>applicable                | <b>Sprint</b><br>NRE                         | Monday<br>afternoon<br>July 17                                                                                                                                                                                                                                                                                                                                                                                                                                                                                                                                                                                                                                                                                                                                                                                                                                                                                                                                                                                                                                                                                                                                                                                                                                                                                                                                                                                                                                                                                                                                                                                                                                                                                                                                                                                                                                                                                                                                                                                                                                                                                                | January<br>1, 2023     | 1:4,000 | 2.5 m                                                          |
|                    |                               |                                                       |                                  | Urban<br>park                                |                                                                                                                                                                                                                                                                                                                                                                                                                                                                                                                                                                                                                                                                                                                                                                                                                                                                                                                                                                                                                                                                                                                                                                                                                                                                                                                                                                                                                                                                                                                                                                                                                                                                                                                                                                                                                                                                                                                                                                                                                                                                                                                               |                        |         |                                                                |
|                    |                               |                                                       | Em                               | bargoed                                      | area                                                                                                                                                                                                                                                                                                                                                                                                                                                                                                                                                                                                                                                                                                                                                                                                                                                                                                                                                                                                                                                                                                                                                                                                                                                                                                                                                                                                                                                                                                                                                                                                                                                                                                                                                                                                                                                                                                                                                                                                                                                                                                                          |                        |         |                                                                |
| ighthouse <b>Q</b> |                               | Golden Gate Br                                        |                                  |                                              |                                                                                                                                                                                                                                                                                                                                                                                                                                                                                                                                                                                                                                                                                                                                                                                                                                                                                                                                                                                                                                                                                                                                                                                                                                                                                                                                                                                                                                                                                                                                                                                                                                                                                                                                                                                                                                                                                                                                                                                                                                                                                                                               |                        |         | ISLAND                                                         |
|                    |                               | Gol <sup>gen</sup> G <sup>ale</sup><br>Marshall's Bea | Historic Site                    | The Wave C                                   | P P                                                                                                                                                                                                                                                                                                                                                                                                                                                                                                                                                                                                                                                                                                                                                                                                                                                                                                                                                                                                                                                                                                                                                                                                                                                                                                                                                                                                                                                                                                                                                                                                                                                                                                                                                                                                                                                                                                                                                                                                                                                                                                                           | ICRTH BEACH            | 100     | Yerba Buena<br>Island<br>San Francisco –<br>Oakland Bay Bridge |
|                    | ands End Labyrinth Lands Look | End SEA CLIFF                                         | a Beach                          | yon Street Steps RESIDIO HEIGHTS UREL HEIGHT | Figure 1 Page 1 | Geary St Geary St Of N | A L     |                                                                |