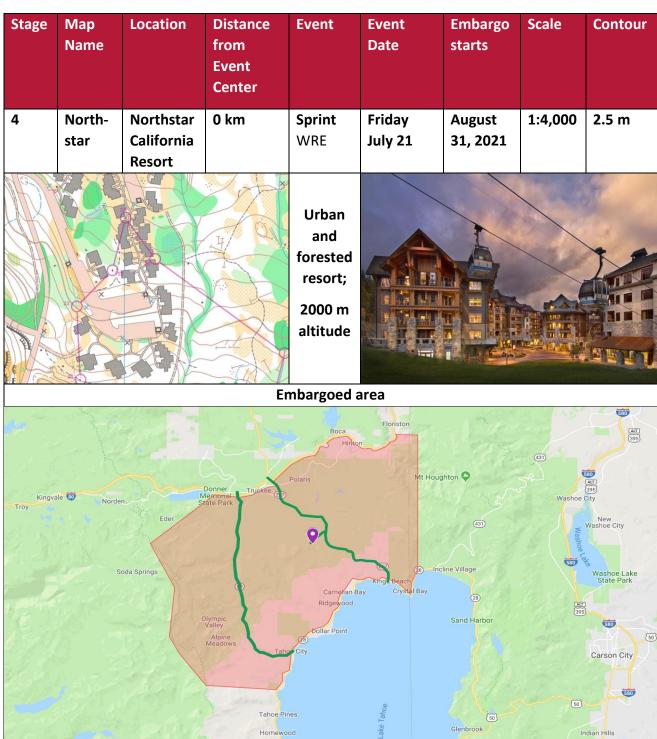

## 6. Program of events WRE=World ranking event NRE=National Ranking Event WRC= World Rogaining Championships

| Date                | Stage | Map and location                            | Event                                                           | <b>Time</b> (first start to course closed) |
|---------------------|-------|---------------------------------------------|-----------------------------------------------------------------|--------------------------------------------|
| Monday              | 1     | The Presidio                                | Sprint                                                          | 12:30 – 16:30                              |
| July 17             |       | San Francisco                               | NRE, Western States Championships                               |                                            |
| Tuesday 2           |       | Golden Gate Park                            | Middle                                                          | 10:00 - 14:00                              |
| July 18             |       | San Francisco                               | NRE, Western States Championships                               |                                            |
| Wednesday           | 3     | Morgan Territory                            | Long                                                            | 9:00 – 15:00                               |
| July 19<br>Thursday |       | San Francisco Bay Area  Rest and travel day | NRE, Western States Championships  Middle/Long Model at Sagehen | 11:00 – 18:00                              |
| July 20             |       |                                             | Middle/Long Model at Sagehen                                    | 9:00 – 18:00                               |
| Friday<br>July 21   |       | Northstar California Resort Lake Tahoe      | NAOC Sprint<br>WRE, NRE                                         | 14:00 – 18:00                              |
| July 21             | 4     | Lake Talloe                                 | NAOC opening ceremony, Sprint<br>Awards, Dinner                 | 18:30 – 21:00                              |
| Saturday<br>July 22 | 5     | <b>Little Truckee Summit</b><br>Truckee     | NAOC Middle<br>WRE, NRE                                         | 10:00 – 15:00                              |
| Sunday<br>July 23   | 6     | Sagehen<br>Truckee                          | NAOC Long<br>WRE, NRE                                           | 09:30 – 15:30                              |
| Monday              | 7     | Northstar California Resort                 | NAOC relay<br>Club Relay                                        | 10:00 – 14:00                              |
| July 24             |       | Lake Tahoe, California                      | Awards and NAOC closing ceremony                                | 13:30 – 15:00                              |
| Tuesday<br>July 25  |       | Rest day                                    | Choose your own adventure                                       |                                            |
| Wednesday           | 8     | Independence Creek<br>Truckee               | Middle<br>NRE                                                   | 10:00 – 15:00                              |
| July 26             |       | National Forest<br>Near Northstar           | WRC Model (also open Thursday and Friday)                       | 10:00 – 16:00                              |
| Thursday            | 9     | Spooner Lake State Park Lake Tahoe, Nevada  | NRE                                                             | 09:30 – 15:30                              |
| July 27             |       | National Forest<br>Near Northstar           | WRC Model                                                       | 10:00 – 16:00                              |
| Friday<br>July 28   |       | National Forest<br>Near Northstar           | WRC Model                                                       | 09:00 – 16:00                              |
| •                   |       | Northstar California Resort                 | WRC Opening Ceremony, Dinner                                    | 17:30 – 20:00                              |
| Saturday<br>July 29 | 10    | Northstar                                   | 4-hr Fun Rogaine World Rogaining                                | 14:00 – 18:00                              |
| Sunday              | 10    | Northstar California Resort                 | Championships                                                   | 12:00 – 12:00                              |
| July 30             |       |                                             | Lunch, awards & closing ceremony                                | 12:00 -14:00                               |