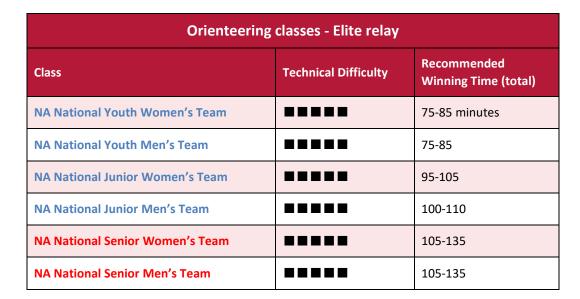

ge Long                   |                         | M-16        |  |
| Rec 5 Beige                         |                         | F75+ / M80+ |  |
| Rec 6 Brown                         |                         | F55+ / M70+ |  |
| Rec 7 Green                         |                         | F45+ / M60+ |  |
| Rec 8 Red                           |                         | F35+ / M50+ |  |

Recreational classes are non-competitive and not eligible for awards. There will be no pre-assigned start times for recreational classes.

Groups may enter the recreational courses. Each person in the group should register. Groups may choose to punch individually or with just one e-punch per group. Groups must inform the Starter that they are a Group, and how many punches they intend to use.



NA National relay team members must be from the same Federation in order to be eligible for titles. Women may compete in the Men's National Team relay.

All Junior Team members' Orienteering age must be 20 or younger. All Youth Team members' Orienteering age must be 16 or younger.



| Orienteering classes – Club / Open relay |                      |                                  |  |
|------------------------------------------|----------------------|----------------------------------|--|
| Class                                    | Technical Difficulty | Recommended Winning Time (total) |  |
| Club 12+ points team                     |                      | 35-45 minutes                    |  |
| Open 12+ points team                     |                      | 35-45