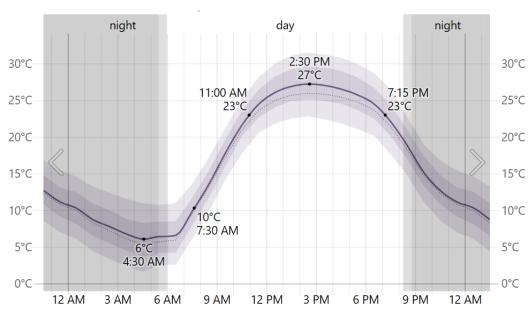

of 6 Celsius (43 F). Temperatures can range (in the extremes) between 37 Celsius (99 F) and -4 Celsius (25 F). For any day in this period, there is 11% chance of cloud cover, and 3% chance of some precipitation. Cumulative rainfall for the entire month of July is less than 5 mm. Humidity every day is less than 15%. The sunshine, altitude, temperature and humidity make it important for competitors to hydrate well.

**NORTH AMERICAN** 

ORIENTEERING

**CHAMPIONSHIPS** 

#### Average temperatures and lighting for Northstar, CA: July 29

Times are Pacific Daylight Time



The hourly average temperature (purple line), with 25th to 75th and 10th to 90th percentile bands. The thin dotted line is the hourly average perceived temperature. Civil twilight and night are indicated by shaded overlays.



The hourly average temperature (purple line), with 25th to 75th and 10th to 90th percentile bands. The thin dotted line is the hourly average perceived temperature. Civil twilight and night are indicated by shaded overlays.

NORTH AMERICAN

ORIENTEERING

**CHAMPIONSHIPS** 

# Average weather Northstar, CA – July 29-30

| Average high temperature: | 81°F                         | 27°C                   |
|---------------------------|------------------------------|------------------------|
| Average low temperature:  | 43°F                         | 6°C                    |
| Average temperature:      | 65°F                         | 18°C                   |
| Likelihood of rainfall:   | 3% probability of 0.025 inch | 3% probability of 1 mm |
| Average snowfall:         | 0 inch