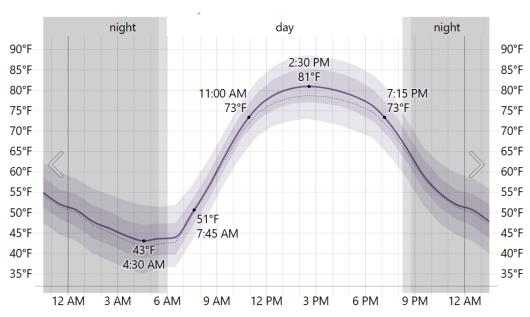

ry weather in the mornings, with a possibility of afternoon showers. The Arenas are 1950 m (6400 ft) above sea level. For a week starting July 23 at Northstar, there is an average high of 27 Celsius (80 F), with an average low of 6 Celsius (43 F). Temperatures can range (in the extremes) between 37 Celsius (99 F) and -4 Celsius (25 F). For any day in this period, there is 11% chance of cloud cover, and 3% chance of some precipitation. Cumulative rainfall for the entire month of July is less than 5 mm. Humidity every day is less than 15%. The sunshine, altitude, temperature and humidity make it important for competitors to hydrate well.

**NORTH AMERICAN** 

ORIENTEERING

**CHAMPIONSHIPS** 

#### Average temperatures and lighting for Northstar, CA: July 29

Times are Pacific Daylight Time



The hourly average temperature (purple line), with 25th to 75th and 10th to 90th percentile bands. The thin dotted line is the hourly average perceived temperature. Civil twilight and night are indicated by shaded overlays.



The hourly average temperature (purple line), with 25th to 75th and 10th to 90th percentile bands. The thin dotted line is the hourly average perceived temperature. Civil twilight and night are indicated by shaded overlays.

NORTH AMERICAN

ORIENTEERING

**CHAMPIONSHIPS** 

# Average weather Northstar, CA – July 29-30

| Average high temperature: | 81°F                         | 27°C                   |
|---------------------------|------------------------------|------------------------|
| Average low temperature:  | 43°F                         | 6°C