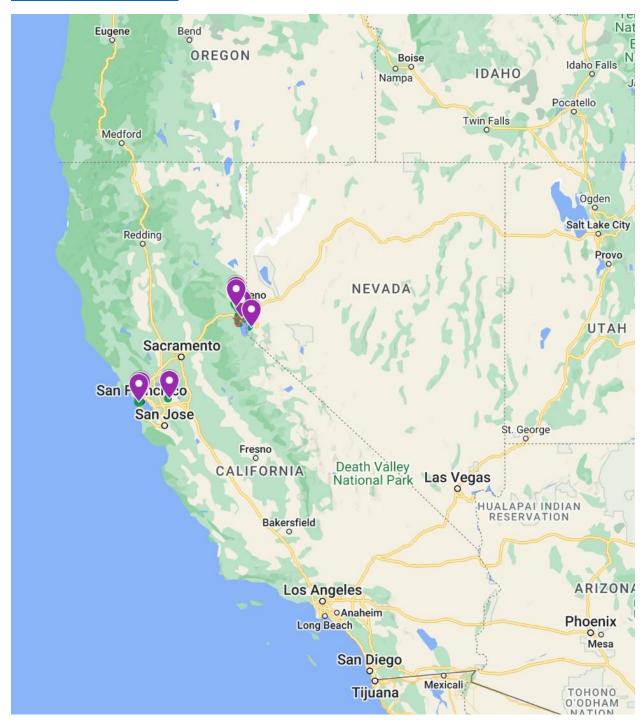

## 7. Maps and Terrain

NORTH AMERICAN

ORIENTEERING

**CHAMPIONSHIPS** 

## **Overview of stage locations**

May 30, 2023 Bulletin 4 Page **10** of **58** 

## **Stage locations and embargoes**

**NORTH AMERICAN** 

ORIENTEERING

**CHAMPIONSHIPS** 

Click this link to access an interactive map showing the stage locations and embargoes: