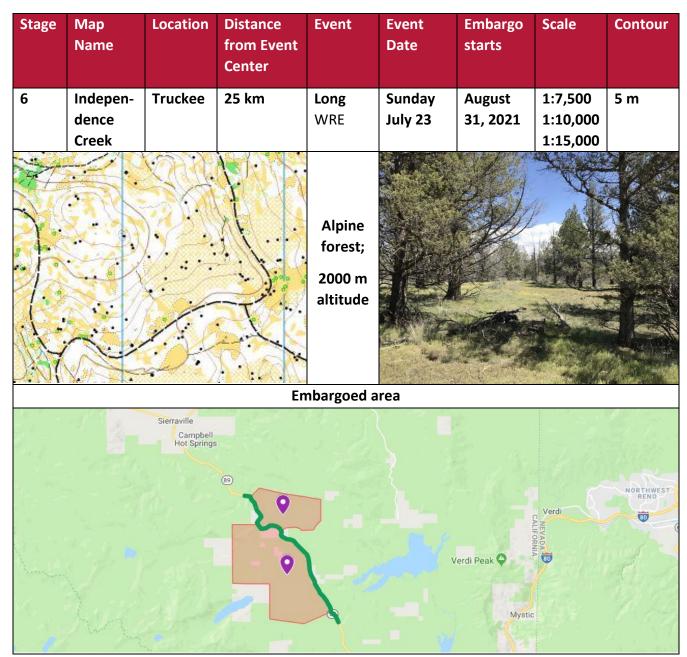

## 6. Program of events WRE=World ranking event NRE=National Ranking Event WRC= World Rogaining Championships

| Date                | Stage | Map and location                            | Event                                                           | <b>Time</b> (first start to course closed) |
|---------------------|-------|---------------------------------------------|-----------------------------------------------------------------|--------------------------------------------|
| Monday              | 1     | The Presidio                                | Sprint                                                          | 12:30 – 16:30                              |
| July 17             |       | San Francisco                               | NRE, Western States Championships                               |                                            |
| Tuesday 2           |       | Golden Gate Park                            | Middle                                                          | 10:00 - 14:00                              |
| July 18             |       | San Francisco                               | NRE, Western States Championships                               |                                            |
| Wednesday           | 3     | Morgan Territory                            | Long                                                            | 9:00 – 15:00                               |
| July 19<br>Thursday |       | San Francisco Bay Area  Rest and travel day | NRE, Western States Championships  Middle/Long Model at Sagehen | 11:00 – 18:00                              |
| July 20             |       |                                             | Middle/Long Model at Sagehen                                    | 9:00 – 18:00                               |
| Friday<br>July 21   |       | Northstar California Resort Lake Tahoe      | NAOC Sprint<br>WRE, NRE                                         | 14:00 – 18:00                              |
| July 21             | 4     | Lake Talloe                                 | NAOC opening ceremony, Sprint<br>Awards, Dinner                 | 18:30 – 21:00                              |
| Saturday<br>July 22 | 5     | <b>Little Truckee Summit</b><br>Truckee     | NAOC Middle<br>WRE, NRE                                         | 10:00 – 15:00                              |
| Sunday<br>July 23   | 6     | Sagehen<br>Truckee                          | NAOC Long<br>WRE, NRE                                           | 09:30 – 15:30                              |
| Monday              | 7     | Northstar California Resort                 | NAOC relay<br>Club Relay                                        | 10:00 – 14:00                              |
| July 24             |       | Lake Tahoe, California                      | Awards and NAOC closing ceremony                                | 13:30 – 15:00                              |
| Tuesday<br>July 25  |       | Rest day                                    | Choose your own adventure                                       |                                            |
| Wednesday           | 8     | Independence Creek<br>Truckee               | Middle<br>NRE                                                   | 10:00 – 15:00                              |
| July 26             |       | National Forest<br>Near Northstar           | WRC Model (also open Thursday and Friday)                       | 10:00 – 16:00                              |
| Thursday            | 9     | Spooner Lake State Park Lake Tahoe, Nevada  | NRE                                                             | 09:30 – 15:30                              |
| July 27             |       | National Forest<br>Near Northstar           | WRC Model                                                       | 10:00 – 16:00                              |
| Friday<br>July 28   |       | National Forest<br>Near Northstar           | WRC Model                                                       | 09:00 – 16:00                              |
| •                   |       | Northstar California Resort                 | WRC Opening Ceremony, Dinner                                    | 17:30 – 20:00                              |
| Saturday<br>July 29 | 10    | Northstar                                   | 4-hr Fun Rogaine World Rogaining                                | 14:00 – 18:00                              |
| Sunday              | 10    | Northstar California Resort                 | Championships                                                   | 12:00 – 12:00                              |
| July 30             |       |                                             | Lunch, awards & closing ceremony                                | 12:00 -14:00                               |