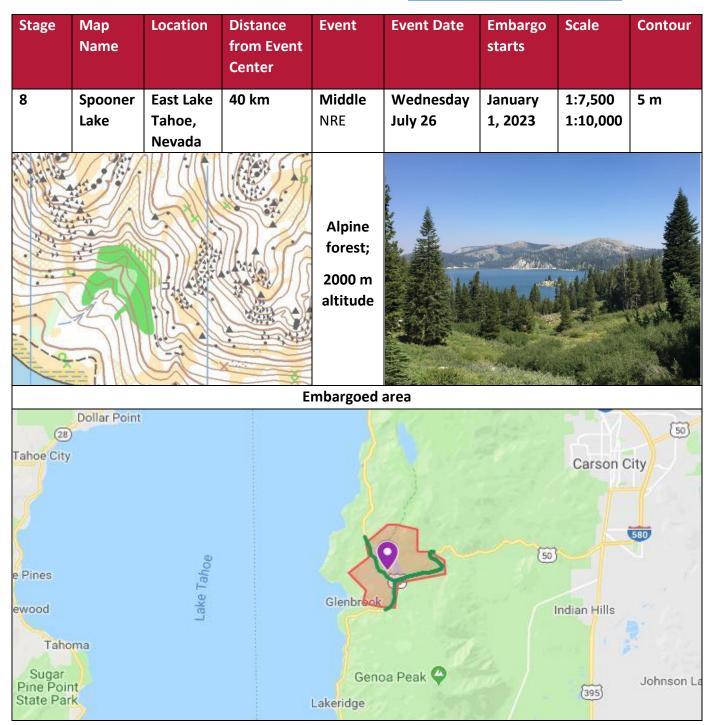

## 6. Program of events WRE=World ranking event NRE=National Ranking Event WRC= World Rogaining Championships

| Date                | Stage | Map and location                            | Event                                                           | <b>Time</b> (first start to course closed) |
|---------------------|-------|---------------------------------------------|-----------------------------------------------------------------|--------------------------------------------|
| Monday              | 1     | The Presidio                                | Sprint                                                          | 12:30 – 16:30                              |
| July 17             |       | San Francisco                               | NRE, Western States Championships                               |                                            |
| Tuesday 2           |       | Golden Gate Park                            | Middle                                                          | 10:00 - 14:00                              |
| July 18             |       | San Francisco                               | NRE, Western States Championships                               |                                            |
| Wednesday           | 3     | Morgan Territory                            | Long                                                            | 9:00 – 15:00                               |
| July 19<br>Thursday |       | San Francisco Bay Area  Rest and travel day | NRE, Western States Championships  Middle/Long Model at Sagehen | 11:00 – 18:00                              |
| July 20             |       |                                             | Middle/Long Model at Sagehen                                    | 9:00 – 18:00                               |
| Friday<br>July 21   |       | Northstar California Resort Lake Tahoe      | NAOC Sprint<br>WRE, NRE                                         | 14:00 – 18:00                              |
| July 21             | 4     | Lake Talloe                                 | NAOC opening ceremony, Sprint<br>Awards, Dinner                 | 18:30 – 21:00                              |
| Saturday<br>July 22 | 5     | <b>Little Truckee Summit</b><br>Truckee     | NAOC Middle<br>WRE, NRE                                         | 10:00 – 15:00                              |
| Sunday<br>July 23   | 6     | Sagehen<br>Truckee                          | NAOC Long<br>WRE, NRE                                           | 09:30 – 15:30                              |
| Monday              | 7     | Northstar California Resort                 | NAOC relay<br>Club Relay                                        | 10:00 – 14:00                              |
| July 24             |       | Lake Tahoe, California                      | Awards and NAOC closing ceremony                                | 13:30 – 15:00                              |
| Tuesday<br>July 25  |       | Rest day                                    | Choose your own adventure                                       |                                            |
| Wednesday           | 8     | Independence Creek<br>Truckee               | Middle<br>NRE                                                   | 10:00 – 15:00                              |
| July 26             |       | National Forest<br>Near Northstar           | WRC Model (also open Thursday and Friday)                       | 10:00 – 16:00                              |
| Thursday            | 9     | Spooner Lake State Park Lake Tahoe, Nevada  | NRE                                                             | 09:30 – 15:30                              |
| July 27             |       | National Forest<br>Near Northstar           | WRC Model                                                       | 10:00 – 16:00                              |
| Friday<br>July 28   |       | National Forest<br>Near Northstar           | WRC Model                                                       | 09:00 – 16:00                              |
| •                   |       | Northstar California Resort                 | WRC Opening Ceremony, Dinner                                    | 17:30 – 20:00                              |
| Saturday<br>July 29 | 10    | Northstar                                   | 4-hr Fun Rogaine World Rogaining                                | 14:00 – 18:00                              |
| Sunday              | 10    | Northstar California Resort                 | Championships                                                   | 12:00 – 12:00                              |
| July 30             |       |                                             | Lunch, awards & closing ceremony                                | 12:00 -14:00                               |