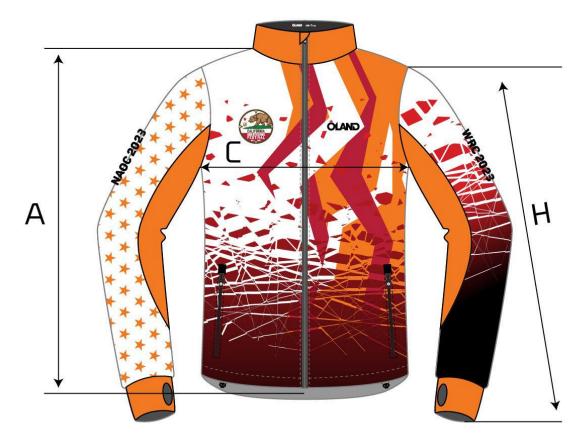

.





# Oland Orienteering Trainnig Jacket & Men's

SIZE SPECIFICATION [cm]

NORTH AMERICAN

ORIENTEERING

**CHAMPIONSHIPS** 

| size | S  | М  | L  | XL | ZXL | ЭXL |  |
|------|----|----|----|----|-----|-----|--|
| Α    | 68 | 70 | 72 | 74 | 75  | 77  |  |
| C    | 51 | 54 | 56 | 59 | 62  | 65  |  |
| Н    | 72 | 74 | 77 | 78 | 81  | 83  |  |

All size specifications listed are in cm. Accepted tolerance of up to  $\pm$  5 %.

# Oland Orienteering Trainnig Jacket 🔉 Women's

SIZE SPECIFICATION [cm]

| size | XS | S  | М  | L  | XL | 2XL |  |
|------|----|----|----|----|----|-----|--|
| А    | 64 | 66 | 68 | 70 | 72 | 74  |  |
| С    | 47 | 49 | 51 | 54 | 56 | 59  |  |
| Н    | 68 | 70 | 72 | 74 | 77 | 78  |  |

All size specifications listed are in cm. Accepted tolerance of up to ± 5 %.





|                            |                                                                                                      |                                                           |                                                           | Refund policy <sup>[1]</sup>   |                                                             |                                           |                                                           |                                                           |
|----------------------------|------------------------------------------------------------------------------------------------------|-----------------------------------------------------------|-----------------------------------------------------------|------------------------------